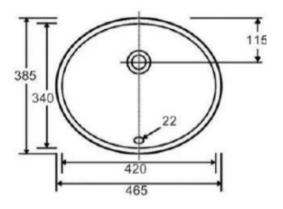

## **UNDER-MOUNT** WASH BASIN

**MODEL: WF-380** 

- Outside Dim: 18.25"x 15.125"x 7.625"
- Inside Dim: 16.5"x 13.375"
- Material: Vitreous China
- Color: WhiteDrain
- Hole: 1.75" (46mm)
- · Overflow: Yes
- Faucet Hole: No

Disclaimer: Nerval makes every effort to provide accurate specification data. However, specification may change without notice. Please visit nerval website to see Nerval's terms and conditions.

**Top View** 