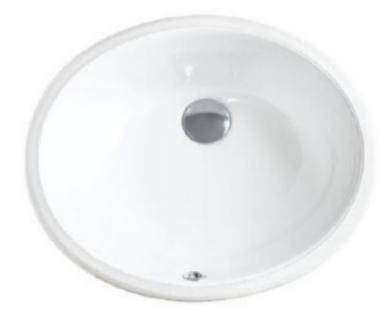

## **UNDER-MOUNT** WASH BASIN

**MODEL: WF-380** 

- Outside Dim: 18.25"x 15.125"x 7.625"
- Inside Dim: 16.5"x 13.375"
- Material: Vitreous China
- Color: WhiteDrain
- Hole: 1.75" (46mm)
- · Overflow: Yes
- Faucet Hole: No